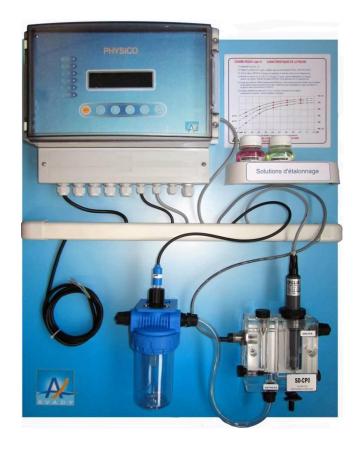

## PHYSICO pH CLM

- Controls the pH and the free chlorine in public pools
- Ideal for SPAS and high capacity pools
- Pilots all dosing system types adapted to the pool needs
- **Communicates remotely** with a web interface (Physico-Link option)
- Panel ready to use pre-wired with its installation accessories
- Water parameters measured :
- pH balance between 0 and 14 pH
- free chlorine concentration by a potentiostatic probe (membrane / gel) from 0 to 5 ppm
- water temperature (optional sensor)

## Other parameters :

- Visualization of the analysis chamber flow rate
- Detection of low flow rate in the analysis chamber
- Pre filter to protect the analysis chamber
- Backlighted LCD digital display
- 4 outputs relays for the control of dosing pumps or valves in proportional or on/off mode
- 1 contact input without voltage (sec) for remote stop
- 2 outputs 4-20 mA for the measurement repetition or for the regulation
- 1 configurable alarm relay
- 1 computer RS232 output
- Power supply 230 Vac 50 Hz
- Panel dimensions HxWxD: 60 x 70 x 20 cm

## • Applications :

PHYSICO pH CLM is ideal for the pH and free chlorine measure and regulation in SPAS and high capacity pools. The potentiostatic probe (membrane / gel) is not sensible to pH variations, nor flow rate in the analysis chamber nor water stabilizers. The analyzed water will always flow in the pool buffer tank or in the sewer.